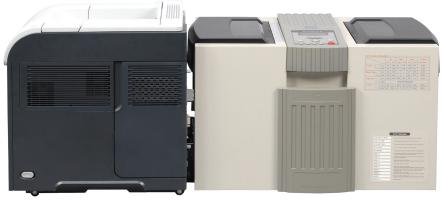

# **IM8500**

the most reliable inline pressure seal system no envelope needed, seals single sheet.

print and mail in one easy process to save time and money

a greener way to mail®

**Integrates With a Variety of Printers** 

The IM8500 integrates easily to many leading laser printers with rear exits.

Conveyor extends automatically dependent upon the number of forms being processed. Easily stacks up to 650 processed documents.

Can be converted to run as a standalone machine if your printer becomes inoperable so you can load forms from other printers into the large feed table.

|                | FORM SIZE         | Depth – Up to 14"/ Width – Up to 9"               |
|----------------|-------------------|---------------------------------------------------|
| specifications | FEEDER CAPACITY   | Up to 700 Sheets In Standalone Mode               |
|                | SPEED             | Printer Dependent. Up To 7,000 Standalone         |
|                | FOLD SETTING      | Quick Set Manual                                  |
|                | PAPER WEIGHTS     | 16 - 30 Lb.                                       |
|                | INFEED TYPE       | Reverse Friction Roller                           |
|                | FOLD SETTING      | Z, EZ, C, EC, V, & Double Parallel                |
|                | COUNTER           | Job Counter and Batch Counter                     |
|                | DOUBLE DETECTION  | Automatically Detects Double Feeds                |
|                | STACKER CAPACITY  | 350 Sheets / 650 Sheets (Optional Slide Conveyor) |
|                | PRINTER INTERFACE | Dual Purpose (Inline and Stand Alone)             |
|                | DUTY CYCLE        | 125,000 Forms Per Month                           |
|                | WEIGHT            | 106 Lbs.                                          |
| <b>U</b>       | SIZE              | 17 x 24 x 15 ln. (W x L x H)                      |