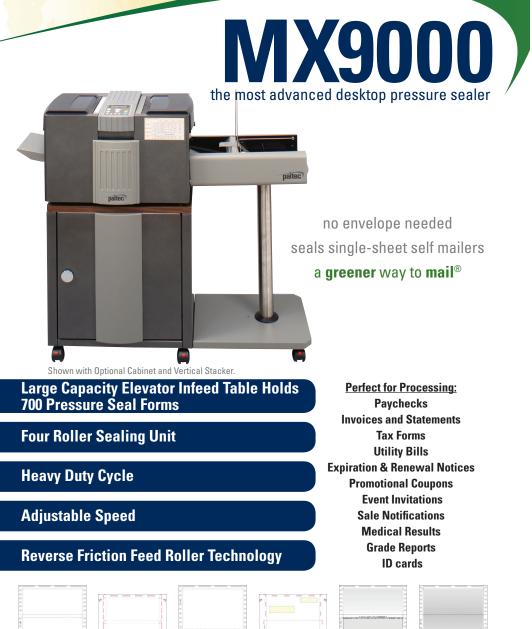

## LARGE INFEED

The easy-to-load, auto-lift infeed holds up to 700 sheets for saving time throughout processing.

R