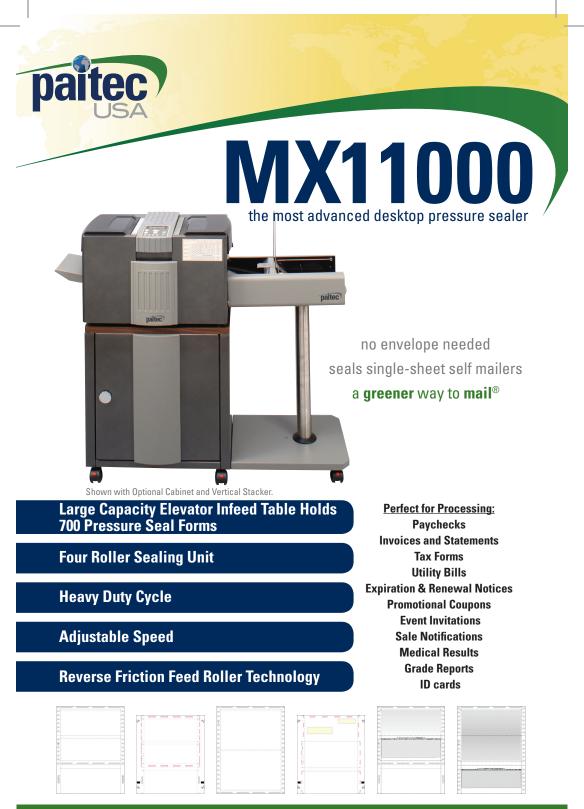

# **ADJUSTABLE SPEED**

Adjustable speed allows operator to work at a comfortable speed and auiet environment.

# FOUR-ROLLER SEALING UNIT

**MX11000** 

A second pair of sealing rollers enables enhanced sealing quality at higher speed.

#### **HEAVY DUT** CYCLE

Enhanced parts and life cycle on rollers allow MX11000 to operate up to 200,000 sheets per month.

### REVERSE FRICTION ROLL

Unique RFR system, automatically detects, singulates, and corrects doubles without any operator intervention for increased productivity.

|       | FORM SIZE         | Depth – Up to 14"/ Width – Up to 9"                                                      |
|-------|-------------------|------------------------------------------------------------------------------------------|
| Ions  | INPUT TRAY        | Up to 700 Pressure Seal Forms                                                            |
|       | SPEED             | Up to 11,000 Sheet/Hour (Adjustable Speed)                                               |
|       | FOLD SETTING      | Quick Set Manual                                                                         |
|       | PAPER WEIGHT      | 20 -28 Lb. Bond                                                                          |
|       | INFEED TYPE       | Reverse Friction Roller With Cooling Fan                                                 |
|       | MANUAL FEEDER     | Process Single or Damaged Forms                                                          |
|       | FOLD TYPE         | Z, EZ, C, EC, V, & Double Parallel                                                       |
|       | BATCH COUNTER     | Auto Start for Job Separation                                                            |
|       | DOUBLE DETECTION  | Automatically Detects Double Feeds                                                       |
| licat | JAM FREE          | Reverses the Rollers and Clears Any Jam                                                  |
|       | OUTPUT CAPACITY   | Auto-Extending Conveyer Stacker (350 sheets)<br>Vertical/Sequential Stacker (350 sheets) |
| Deci  | PRINTER INTERFACE | Optional Inline Kit To Select Printers                                                   |
|       | DUTY CYCLE        | 200,000 Sheets Per Month                                                                 |
|       | WEIGHT            | 130 Lb.                                                                                  |
| 5     | SIZE              | 17 x 24 x 15 In. (W x L x H)/Without Conveyor                                            |

## LARGE INFEED CAPACIT

The easy-to-load, auto-lift infeed holds up to 700 sheets for saving time throughout processing.

R

paitec