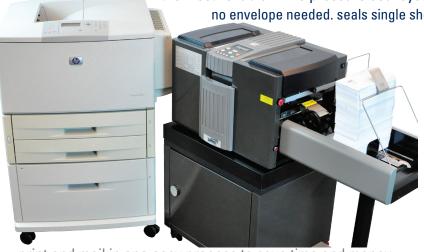

## **IM9100**

the most reliable inline pressure seal system no envelope needed, seals single sheet.

print and mail in one easy process to save time and money

**a greener** way to **mail**®

**Integrates With a Variety of Printers** 

Can Be Converted to Standalone Use

**Includes Vertical Stacker, Cabinet, and Stand** 

**Reverse Friction Infeed Rollers** 

**Multi Sensor Monitoring System** 

Perfect for Processing: Paychecks & AP Checks **Invoices and Statements Tax Forms Utility Bills Expiration & Renewal Notices PIN Mailers Event Invitations Sale Notifications Medical Results Grade Reports ID** cards

PURPOSE

Can be converted to run as a standalone machine if your printer becomes inoperable so you can load forms from other printers into the large feed table.

The IM9100 integrates easily to many leading laser printers with rear exits.