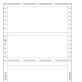

|     | FORM SIZE         | Letter/Legal Size                         |
|-----|-------------------|-------------------------------------------|
|     | FEEDER CAPACITY   | Up to 700 28# Sheets In Standalone Mode   |
|     | SPEED             | Printer Dependent. Up To 9,000 Standalone |
| 4.0 | FOLD SETTING      | Manual                                    |
| 53  | PAPER WEIGHTS     | 16 - 30 Lb.                               |
|     | INFEED TYPE       | Reverse Friction Roller                   |
|     | FOLD SETTING      | Z, EZ, C, EC, V, & Double Parallel        |
| æ   | COUNTER           | Job Counter and Batch Counter             |
|     | DOUBLE DETECTION  | Automatically Detects Double Feeds        |
|     | STACKER CAPACITY  | 650 Vertical Stacker/350 Conveyor         |
|     | PRINTER INTERFACE | Dual Purpose (Inline and Stand Alone)     |
|     | DUTY CYCLE        | 300,000 Forms Per Month                   |
| 0   | WEIGHT            | 245 Lbs.                                  |
| S   | SIZE              | 17 x 48 x 15 ln. (W x L x H)              |