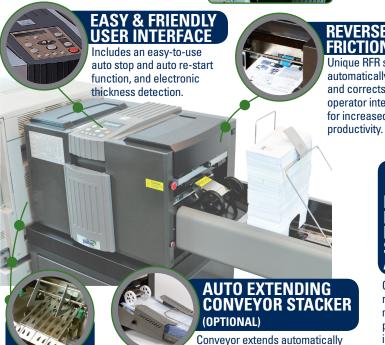

Can Be Converted to Standalone Use

**Includes Vertical Stacker, Cabinet, and Stand** 

**Reverse Friction Infeed Rollers** 

**Multi Sensor Monitoring System** 

Perfect for Processing: Paychecks & AP Checks **Invoices and Statements Tax Forms Utility Bills Expiration & Renewal Notices PIN Mailers Event Invitations Sale Notifications Medical Results Grade Reports ID** cards

## **IM9100**

dependent upon the number of forms being processed. Easily stacks up to 350 processed documents.

Unique RFR system, automatically detects, singulates, and corrects without any operator intervention for increased