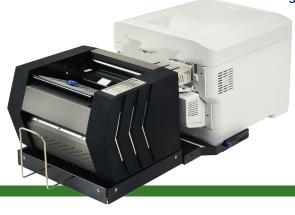

## **IM3100**

Digital Color Print 'n Mail System

For Personalized On Demand Self-Mailers Without The Need For Envelopes Or Tabs

produces single-sheet self mailers a **greener** way to **mail**®

Ready-To-Use Turnkey Print And Mail Solution Using Popular Desktop Laser Printers

## INTERFACES TO SELECT HEWLETT-PACKARD AND OKIDATA LASER PRINTERS

The IM3100 operates inline with select Hewlett-Packard and OKIDATA laser printers to eliminate the need to manually load printed documents into the pressure seal machine. The IM3100 attaches to the exit path of the printer so the printed forms can automatically be fed into the machine's feed path without operator assistance.

## CUSTOM ENGINEERED INLINE INTEGRATION FOR SEAMLESS PRINT, SEAL, AND MAIL PROCESSING

The IM3100 has been designed so all you have to do is design your mail piece on your computer, hit the print button, and retrieve the completed self-mailers in the IM3100's exit tray. You can even print two sided documents when the IM3100 is interfaced to the OKIDATA 711dn laser printer.