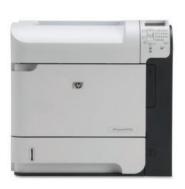

## INTERFACES TO SELECT HEWLETT-PACKARD AND OKIDATA LASER PRINTERS

The IM3100 operates inline with select Hewlett-Packard and OKIDATA laser printers to eliminate the need to manually load printed documents into the pressure seal machine. The IM3100 attaches to the exit path of the printer so the printed forms can automatically be fed into the machine's feed path without operator assistance.

## CUSTOM ENGINEERED INLINE INTEGRATION FOR SEAMLESS PRINT, SEAL, AND MAIL PROCESSING

The IM3100 has been designed so all you have to do is design your mail piece on your computer, hit the print button, and retrieve the completed self-mailers in the IM3100's exit tray. You can even print two sided documents when the IM3100 is interfaced to the OKIDATA 711dn laser printer.