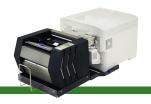

## INTERFACES TO SELECT HEWLETT-PACKARD AND OKIDATA LASER PRINTERS

The IM3100 operates inline with select Hewlett-Packard and OKIDATA laser printers to eliminate the need to manually load printed documents into the pressure seal machine. The IM3100 attaches to the exit path of the printer so the printed forms can automatically be fed into the machine's feed path without operator assistance.

## CUSTOM ENGINEERED INLINE INTEGRATION FOR SEAMLESS PRINT, SEAL, AND MAIL PROCESSING

The IM3100 has been designed so all you have to do is design your mail piece on your computer, hit the print button, and retrieve the completed self-mailers in the IM3100's exit tray. You can even print two sided documents when the IM3100 is interfaced to the OKIDATA 711dn laser printer.