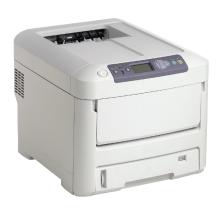

## INTERFACES TO SELECT HEWLETT-PACKARD AND OKIDATA LASER PRINTERS

The IM3100 operates inline with select Hewlett-Packard and OKIDATA laser printers to eliminate the need to manually load printed documents into the pressure seal machine. The IM3100 attaches to the exit path of the printer so the printed forms can automatically be fed into the machine's feed path without operator assistance.

## CUSTOM ENGINEERED INLINE INTEGRATION FOR SEAMLESS PRINT, SEAL, AND MAIL PROCESSING

The IM3100 has been designed so all you have to do is design your mail piece on your computer, hit the print button, and retrieve the completed self-mailers in the IM3100's exit tray. You can even print two sided documents when the IM3100 is interfaced to the OKIDATA 711dn laser printer.