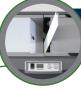

## **MANUAL FEEDER**

A simple manual feeder allows the processing of pre-folded items.