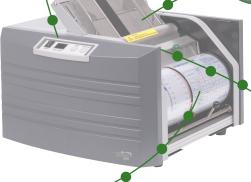

## ES5000/ES5000L

the most advanced and easy-to-use desktop pressure sealer

no envelope needed seals single-sheet self mailers a **greener** way to **mail**®

**Fold Settings Can Be Changed in Seconds** 

**Folding Unit Slides Out for Easy Maintenance** 

**Manual Feeder for Pre-Folded Items** 

**Anti-Jam System** 

**Exceptionally Quiet** 

Perfect for Processing:
Paychecks
Invoices and Statements
Tax Forms
Utility Bills
Expiration & Renewal Notices
Promotional Coupons
Event Invitations
Sale Notifications
Medical Results
Grade Reports

ID cards

Form size and folding positions are easy to adjust and can be set in a matter of seconds.

## **MANUAL FEEDER**

A simple manual feeder allows the processing of pre-folded items.

## UNIQUE SLIDING DESIGN

The entire folding unit slides out on glides for easy maintenance without the need for service technician.

## **JAM FREE PRESS ROLLER**

The reverse rolling system on the ES5000/ES5000L automatically reverses direction and kicks back any forms that are jammed in the pressure rollers. This eliminates the operator from having to use a tool to back out a jam.