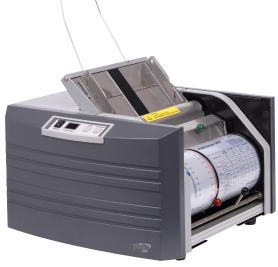

## ES5000/ES5000L

the most advanced and easy-to-use desktop pressure sealer

no envelope needed seals single-sheet self mailers a **greener** way to **mail**®

**Fold Settings Can Be Changed in Seconds** 

**Folding Unit Slides Out for Easy Maintenance** 

**Manual Feeder for Pre-Folded Items** 

**Anti-Jam System** 

**Exceptionally Quiet** 

Perfect for Processing:
Paychecks
Invoices and Statements
Tax Forms
Utility Bills
Expiration & Renewal Notices
Promotional Coupons
Event Invitations
Sale Notifications
Medical Results
Grade Reports

## UNIQUE SLIDING DESIGN

The entire folding unit slides out on glides for easy maintenance without the need for service technician.